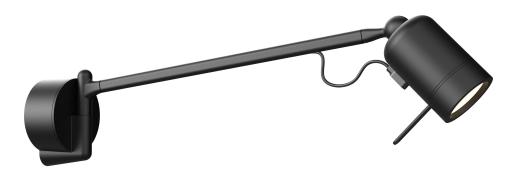

## ONE + 5 = ONE bed

Design by Anton de Groof, 2022

Type Wall lamp
Environment Indoor

Material Steel & aluminum

Weight 0,5 kg

Voltage 220-240 V

IP 20

Lightsource Lightsource included

Battery Up to 5 hours

Charge USB-C