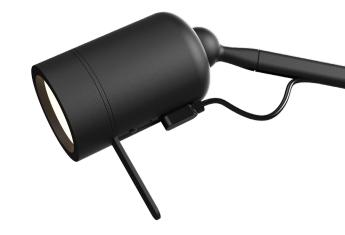

## ONE + 5 = ONE bed

Design by Anton de Groof, 2022

Type Wall lamp
Environment Indoor

Material Steel & aluminum

Weight 0,5 kg

Voltage 220-240 V

IP 20

Lightsource Lightsource included

Battery Up to 5 hours

Charge USB-C