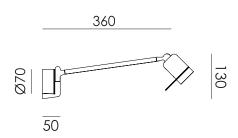

Type Wall lamp
Environment Indoor

Material Steel & aluminum

Weight 0,5 kg

Voltage 220-240 V

IP 20

Lightsource Lightsource included

Battery Up to 5 hours

Charge USB-C

 CRI
 90

 Max lumen
 240

 Kelvin
 2700

Dimmable Secundair on fixture

Lightbeam 36° (15° / 24°)